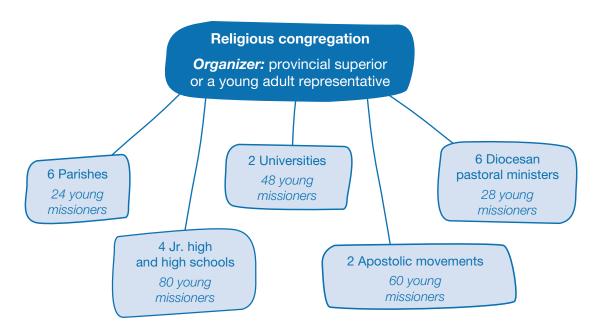

## Scenario 5. The Religious Congregation

GOD'S WORD COMES TO LIFE IN YOUNG PEOPLE