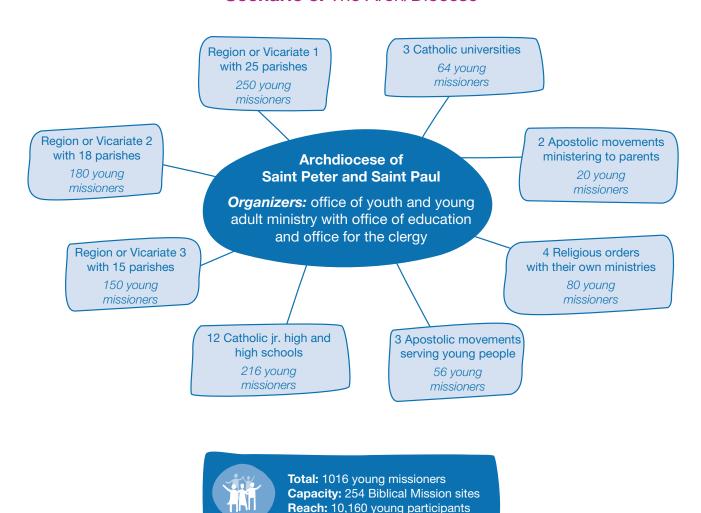

izing Centers and their Missionary Potential

This document presents six scenarios for organizing the Biblical Mission, building on the young Catholic leadership potential within reach through ecclesial structures and organizations that serve young people. We hope that these six scenarios awaken interest, hope, creativity, and the ability to organize, achieving their potential over time as the Biblical Missions multiply. At the end of the document there are some examples for scheduling the Biblical Mission sessions at various sites during the week, and for distributing the sites across a region.

#### Scenario 1. The Parish





GOD'S WORD COMES TO LIFE IN YOUNG PEOPLE

#### Scenario 2. The Catholic School







GOD'S WORD COMES TO LIFE IN YOUNG PEOPLE

#### Scenario 3. The Arch/Diocese





GOD'S WORD COMES TO LIFE IN YOUNG PEOPLE

## Scenario 4. The Apostolic Movement







GOD'S WORD COMES TO LIFE IN YOUNG PEOPLE

## Scenario 5. The Religious Congregation







GOD'S WORD COMES TO LIFE IN YOUNG PEOPLE

## Scenario 6. The Small Ecclesial Community







Total possible

# **Biblical Mission for Youth and Young Adults**

# GOD'S WORD COMES TO LIFE IN YOUNG PEOPLE

## **Sample Schedule** of the Biblical Mission Sites

|                                                  | MON | TUE | WED | THU | FRI | SAT | SUN |  | SAT | SUN |
|--------------------------------------------------|-----|-----|-----|-----|-----|-----|-----|--|-----|-----|
| In the parish                                    | 2   | 1   | 3   | 1   | 2   | -   | 1   |  | 2   | -   |
| In the schools