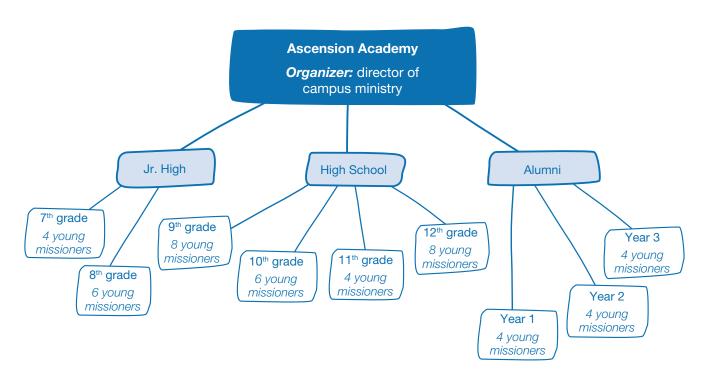

GOD'S WORD COMES TO LIFE IN YOUNG PEOPLE

# Scenarios of the Organizing Centers and their Missionary Potential

This document presents six scenarios for organizing the Biblical Mission, building on the young Catholic leadership potential within reach through ecclesial structures and organizations that serve young people. We hope that these six scenarios awaken interest, hope, creativity, and the ability to organize, achieving their potential over time as the Biblical Missions multiply. At the end of the document there are some examples for scheduling the Biblical Mission sessions at various sites during the week, and for distributing the sites across a region.

#### Scenario 1. The Parish





GOD'S WORD COMES TO LIFE IN YOUNG PEOPLE

#### Scenario 2. The Catholic School







GOD'S WORD COMES TO LIFE IN YOUNG PEOPLE

#### Scenario 3. The Arch/Diocese





GOD'S WORD COMES TO LIFE IN YOUNG PEOPLE

## Scenario 4. The Apostolic Movement







GOD'S WORD COMES TO LIFE IN YOUNG PEOPLE

## Scenario 5. The Religious Congregation







GOD'S WORD COMES TO LIFE IN YOUNG PEOPLE

## Scenario 6. The Small Ecclesial Community







Total possible

# **Biblical Mission for Youth and Young Adults**

# GOD'S WORD COMES TO LIFE IN YOUNG PEOPLE

## **Sample Schedule** of the Biblical Mission Sites

|                                                  | MON | TUE | WED | THU | FRI | SAT | SUN |  | SAT | SUN |
|--------------------------------------------------|-----|-----|-----|-----|-----|-----|-----|--|-----|-----|
| In the parish                                    | 2