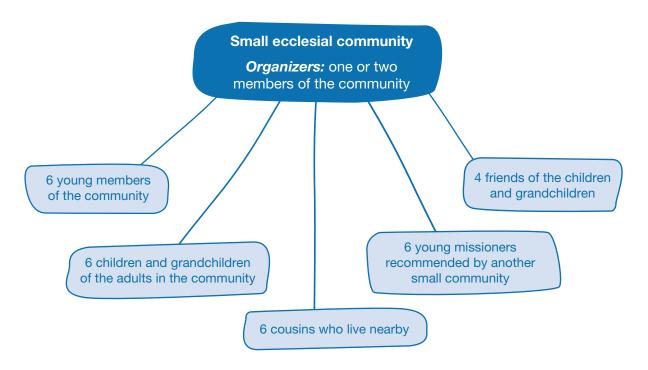

these six scenarios awaken interest, hope, creativity, and the ability to organize, achieving their potential over time as the Biblical Missions multiply. At the end of the document there are some examples for scheduling the Biblical Mission sessions at various sites during the week, and for distributing the sites across a region.

#### Scenario 1. The Parish





GOD'S WORD COMES TO LIFE IN YOUNG PEOPLE

#### Scenario 2. The Catholic School







GOD'S WORD COMES TO LIFE IN YOUNG PEOPLE

#### Scenario 3. The Arch/Diocese





GOD'S WORD COMES TO LIFE IN YOUNG PEOPLE

## Scenario 4. The Apostolic Movement







GOD'S WORD COMES TO LIFE IN YOUNG PEOPLE

## Scenario 5. The Religious Congregation







GOD'S WORD COMES TO LIFE IN YOUNG PEOPLE

## Scenario 6. The Small Ecclesial Community







Total possible

# **Biblical Mission for Youth and Young Adults**

# GOD'S WORD COMES TO LIFE IN YOUNG PEOPLE

## **Sample Schedule** of the Biblical Mission Sites

|                                                  | MON | TUE | WED | THU | FRI | SAT | SUN |  | SAT | SUN |
|--------------------------------------------------|-----|-----|-----|-----|-----|-----|-----|--|-----|-----|
| In the parish                                    | 2   | 1   | 3   | 1   | 2   | -   | 1   |  | 2   | -   |
| In the schools                                   | 2   | 2   |     | 2   |     | -   | 6   |  | 3   | -   |
| In family homes                                  | 4   | 6   | 2   | 3   | 1   | -   | -   |  | 6   | 4   |
| In convents, retreat houses, and other locations | 8   | 1   | 1   | 2   | -