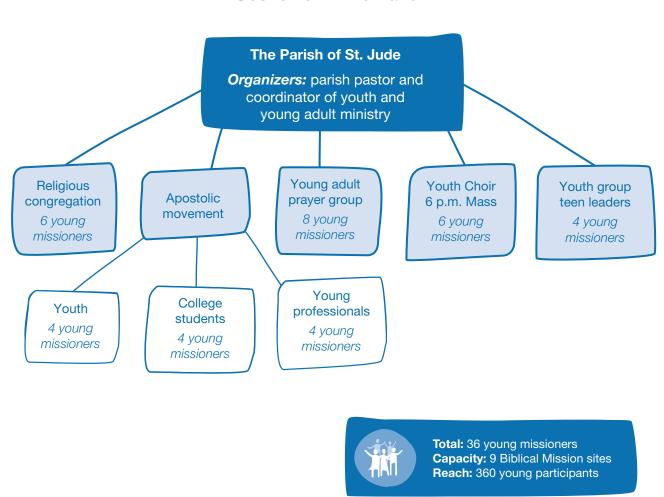

GOD'S WORD COMES TO LIFE IN YOUNG PEOPLE

# Scenarios of the Organizing Centers and their Missionary Potential

This document presents six scenarios for organizing the Biblical Mission, building on the young Catholic leadership potential within reach through ecclesial structures and organizations that serve young people. We hope that these six scenarios awaken interest, hope, creativity, and the ability to organize, achieving their potential over time as the Biblical Missions multiply. At the end of the document there are some examples for scheduling the Biblical Mission sessions at various sites during the week, and for distributing the sites across a region.

#### Scenario 1. The Parish





GOD'S WORD COMES TO LIFE IN YOUNG PEOPLE

#### Scenario 2. The Catholic School







GOD'S WORD COMES TO LIFE IN YOUNG PEOPLE

#### Scenario 3. The Arch/Diocese





GOD'S WORD COMES TO LIFE IN YOUNG PEOPLE

## Scenario 4. The Apostolic Movement







GOD'S WORD COMES TO LIFE IN YOUNG PEOPLE

## Scenario 5. The Religious Congregation







GOD'S WORD COMES TO LIFE IN YOUNG PEOPLE

## Scenario 6. The Small Ecclesial Community







Total possible

# **Biblical Mission for Youth and Young Adults**

# GOD'S WORD COMES TO LIFE IN YOUNG PEOPLE

## **Sample Schedule** of the Biblical Mission Sites

|                                                  | MON | TUE | WED | THU | FRI | SAT | SUN |  | SAT | SUN |
|--------------------------------------------------|-----|-----|-----|-----|-----|