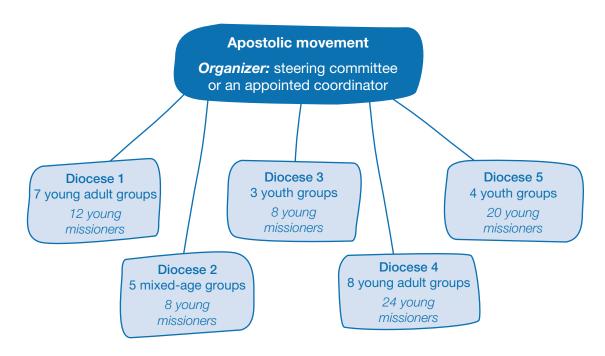

r organizing the Biblical Mission, building on the young Catholic leadership potential within reach through ecclesial structures and organizations that serve young people. We hope that these six scenarios awaken interest, hope, creativity, and the ability to organize, achieving their potential over time as the Biblical Missions multiply. At the end of the document there are some examples for scheduling the Biblical Mission sessions at various sites during the week, and for distributing the sites across a region.

#### Scenario 1. The Parish





GOD'S WORD COMES TO LIFE IN YOUNG PEOPLE

#### Scenario 2. The Catholic School







GOD'S WORD COMES TO LIFE IN YOUNG PEOPLE

#### Scenario 3. The Arch/Diocese





GOD'S WORD COMES TO LIFE IN YOUNG PEOPLE

## Scenario 4. The Apostolic Movement







GOD'S WORD COMES TO LIFE IN YOUNG PEOPLE

## Scenario 5. The Religious Congregation







GOD'S WORD COMES TO LIFE IN YOUNG PEOPLE

## Scenario 6. The Small Ecclesial Community







Total possible

# **Biblical Mission for Youth and Young Adults**

# GOD'S WORD COMES TO LIFE IN YOUNG PEOPLE

## **Sample Schedule** of the Biblical Mission Sites

|                                                  | MON | TUE | WED | THU | FRI | SAT | SUN |  | SAT | SUN |
|--------------------------------------------------|-----|-----|-----|-----|-----|-----|-----|--|-----|-----|
| In the parish                                    | 2   | 1   | 3   | 1   | 2   | -   | 1   |  | 2   | -   |
| In the schools                                   | 2   | 2   |     | 2   |     | -   | 6   |  | 3   | -   |
| In