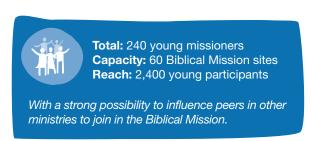

reach through ecclesial structures and organizations that serve young people. We hope that these six scenarios awaken interest, hope, creativity, and the ability to organize, achieving their potential over time as the Biblical Missions multiply. At the end of the document there are some examples for scheduling the Biblical Mission sessions at various sites during the week, and for distributing the sites across a region.

#### Scenario 1. The Parish





GOD'S WORD COMES TO LIFE IN YOUNG PEOPLE

#### Scenario 2. The Catholic School







GOD'S WORD COMES TO LIFE IN YOUNG PEOPLE

#### Scenario 3. The Arch/Diocese





GOD'S WORD COMES TO LIFE IN YOUNG PEOPLE

## Scenario 4. The Apostolic Movement







GOD'S WORD COMES TO LIFE IN YOUNG PEOPLE

## Scenario 5. The Religious Congregation







GOD'S WORD COMES TO LIFE IN YOUNG PEOPLE

## Scenario 6. The Small Ecclesial Community







Total possible

# **Biblical Mission for Youth and Young Adults**

# GOD'S WORD COMES TO LIFE IN YOUNG PEOPLE

## **Sample Schedule** of the Biblical Mission Sites

|                                                  | MON | TUE | WED | THU | FRI | SAT | SUN |  | SAT | SUN |
|--------------------------------------------------|-----|-----|-----|-----|-----|-----|-----|--|-----|-----|
| In the parish                                    | 2   | 1   | 3   | 1   | 2   | -   | 1   |  | 2   | -   |
| In the schools                                   | 2   | 2   |     | 2   |     | -   | 6   |  | 3   | -   |
| In family homes                                  | 4   | 6   | 2   | 3   | 1   | -   | -   |  |